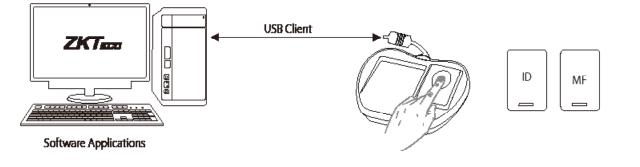

#### Overview

ZK8500R is a USB fingerprint scanner and card issue device that provides a simple and efficient way to register user fingerprints and card numbers with ZKTeco Software. This device can capture fingerprint image or read card serial number (ID/Mifare) directly and upload to the system by USB interface. ZK8500R would save money as it can work as ZK4500+CR10E+CR10M, and also can save time, especially when a high volume of users will be using ZKTeco systems on site.

### Configuration