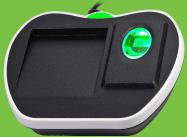

# ZK8500R

USB Fingerprint Scanner and Card Issue Device

Multi-function scanner for card (IC & ID ) and fingerprint scanner

#### Overview

ZK8500R is a USB fingerprint scanner and card issue device that provides a simple and efficient way to register user fingerprints and card numbers with ZKTeco Software. This device can capture fingerprint image or read card serial number (ID/Mifare) directly and upload to the system by USB interface. ZK8500R would save money as it can work as ZK4500+CR10E+CR10M, and also can save time, especially when a high volume of users will be using ZKTeco systems on site.

#### Features

- Card issue and enroll user fingerprint
- Read Mifare card and ID card number
- High-performance optical fingerprint sensor
- High quality industrial-class ABS plastic material
- LED indicates the status of the device
- Available SDK for further development