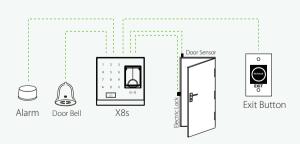

It can operate on standalone mode with the interface for third-party electric lock, alarm, door sensor, exit button and doorbell.

Its touch keypad operation is easy and convenient, such as enrolling user, deleting user and accessing control parameter settings etc., providing user a comfortable use experience.

## Configuration