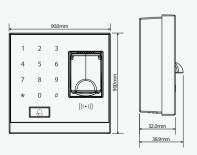

sensor, exit button and doorbell.

Its touch keypad operation is easy and convenient, such as enrolling user, deleting user and accessing control parameter settings etc., providing user a comfortable use experience.



## Specifications

Fingerprint Capacity

500 Templates

Card Capacity

500

Transaction Capacity

N/A

Sensor

ZK Optical Sensor

Algorithm Version

ZKFinger VX10.0

Communication

N/A

Access Control Interface

3rd Party Electric Lock, Door Sensor, Exit 20%-80%

Button, Alarm, Doorbell

Standard Function

Simple access control function, ID card

Optional Function

Mifare Card

**Power Supply** 

12V DC,3A

ion 90×90×38.9mm

SDK

N/A

Software

0 °C- 45 °C

**Operating Temperature** 

**Operating Humidity** 

Dimensions (LxWxH)

N/A

## Configuration



## Dimensions (mm)