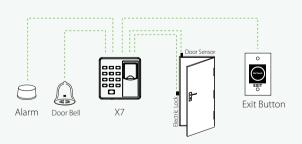

It can operate on standalone mode with the interface for third party electric lock, alarm, door sensor, exit button and doorbell.

Keypad operation is easy and convenient, such as, enrolling user, deleting user and accessing control parameter settings etc.

3rd party electric lock, alarm, door sensor, exit button and doorbell

## Configuration