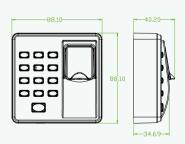

ZK Optical sensor

Size

Long: 88mm

Width: 88mm

Height: 33.6mm

Algorithm Version

ZK Finger v10.0

Access Control Interface for

## Dimensions (mm)