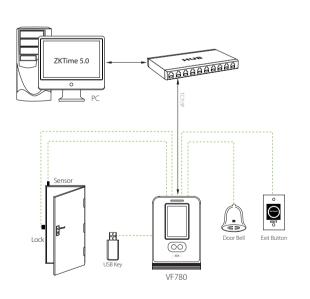

r, and exit button, alarm   |
| Optional Function     | Mifare Card                                                                                      |
| Power Supply          | 12V/1.5A                                                                                         |
| Verification Speed    | ≤1S                                                                                              |
| Operating Temperature | 0-45 ℃                                                                                           |
| Operating Humidity    | 20%-80%                                                                                          |
| Dimensions            | $104.7 \times 160 \times 36 \text{ mm (L} \times H \times D)$                                    |

### Configuration



#### What's in the Box