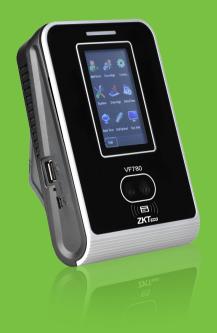

## **VF**780

# Multi-function Face Identification Terminal

VF780 is a face identification time & attendance and access control terminal, which can connect with third party electric lock, door sensor, and exit button etc. With the latest face identification algorithm and streamlined technology, it can hold 800 face templates without dividing into groups. Communicating via Wi-Fi, Ethernet, and USB (host and client), it ensures a smooth connection and data transfer. Amazing verification speed and intuitive operation process make it popular. Elaborately designed and finely processed, it matches your slap-up office perfectly.

#### **Feture**

- Elegant ergonomic design; Easy installation.
- Wi-Fi, Ethernet, and USB (host and client) communication.
- Professional ZKTeco face identification algorithm.
- 800 face capacity and 10,000 ID Card Capacity.
- Optional Mifare card module.
- Infra-red optical system enables user-identification in a wide range of light environments.