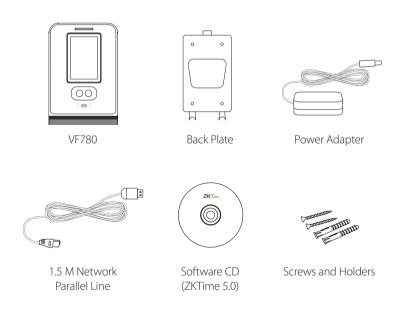

|
| Optional Function     | Mifare Card                                                                                      |
| Power Supply          | 12V/1.5A                                                                                         |
| Verification Speed    | ≤1S                                                                                              |
| Operating Temperature | 0-45 ℃                                                                                           |
| Operating Humidity    | 20%-80%                                                                                          |
| Dimensions            | $104.7 \times 160 \times 36 \text{ mm (L} \times H \times D)$                                    |

### Configuration



#### What's in the Box