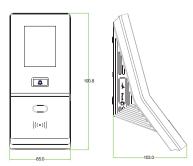

#### Additional Info

Working Temperature: -10 °C ~ 50 °C Dimensions:  $190.5 \times 85 \times 103$  mm. ZKFace v7.0 Algorithm Face: FAR≤0.001% FRR≤1% Package Includes 12V 3A Power Supply

Operating Voltage 12V DC Current Draw < 500mA

## **Dimensions (mm)**