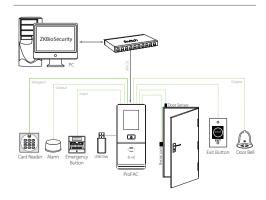

#### Communication

GTCP / IP

**USB** Host

Wiegand Input / Output Security Relay Box

#### Access Control Interface

Lock Relay Output Alarm Output / Auxiliary Input Exit Button / Door Sensor Doorbell Output

#### Compatibility

Wiegand Slave Reader ZKBioSecurity Software