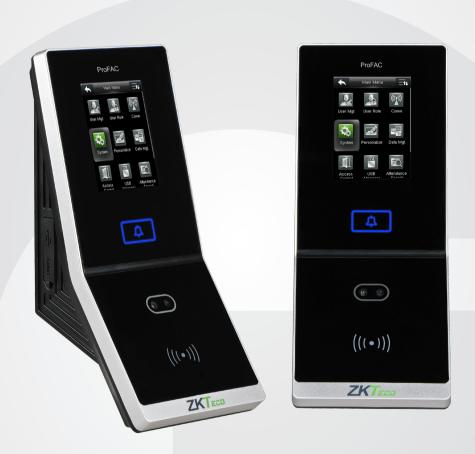

# **ProFAC**Face & RFID Access Control Terminal

ProFAC is an access control terminal with RFID and face detection capability. With ZKTeco's latest ZKFACE version 7.0 high-speed face recognition algorithm and ZMM220 hardware platform (1.2GHZ clock rate), it has extremely high verification speed and low error rate. The ProFAC can hold up to 2000(1:N) facial templates, 4000 (1:1) facial templates, and 10,000 RFID cards. It is compatible with third party controllers and devices like electric door locks, alarms, door bells, and door sensors.

### **Features**

Advanced Face Recognition Technology

Simple Management & Scalability

Multiple Verification Modes: Face/ Card / Password

Built In Camera

- \* Event Snapshot
- \* User Photo

TFT-LCD Color Touch Screen