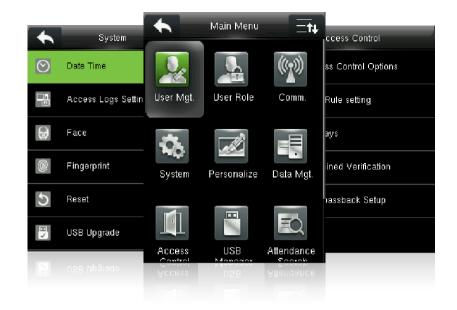

# **ProFAC**Face & RFID Access Control Terminal



ProFAC is an access control terminal with RFID and face detection capability. With ZKTeco's latest ZKFACE version 7.0 high-speed face recognition algorithm and ZMM220 hardware platform (1.2GHZ clock rate), it has extremely high verification speed and low error rate. The ProFAC can hold up to 2000(1:N) facial templates, 4000 (1:1) facial templates, and 10,000 RFID cards. It is compatible with third party controllers and devices like electric door locks, alarms, door bells, and door sensors.



### **Features**



Advanced Face Recognition Technology



Simple Management & Scalability



Multiple Verification Modes: Face/ Card / Password



Built In Camera

- \* Event Snapshot
- \* User Photo



TFT-LCD Color Touch Screen



## **Specifications** (@: GL Exclusive Feature)

#### Capacity

2,000 (1:N) / 4,000 (1:1) Faces

Cards 10.000 Transactions 100.000 User Photos 4.000 Event Photos 2.000

#### Communication

GTCP / IP

**USB** Host

Wiegand Input / Output Security Relay Box

#### Access Control Interface

Lock Relay Output Alarm Output / Auxiliary Input Exit Button / Door Sensor Doorbell Output

#### Hardware

- □ 1.2GHz High Speed CPU
- Memory 128MB RAM / 256MB Flash
- 2.8 Inches TFT-LCD Touch Screen 125KHz EM Reader / Mifare (Optional) Hi-Fi Voice & Indicator Tamper Switch Alarm
- Dual IR Camera

#### Standard Functions

Access Levels / Groups / Holidays DST / Bell Schedule Duress Mode (Password) Anti-Passback Record Query Custom Wallpaper & Screen Saver

#### **Special Functions**

- Multiple Verificati