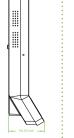

# **Dimensions** (mm)

#### Additional Info

Working Temperature: 0°C ~ 45 °C Dimensions: 200.5 × 88.5 × 28.7 mm. Fingerprint Algorithm ZKFinger v10.0 Fingerprint: FAR≤0.0001% FRR≤0.01% Package Includes 12V 3A Power Supply