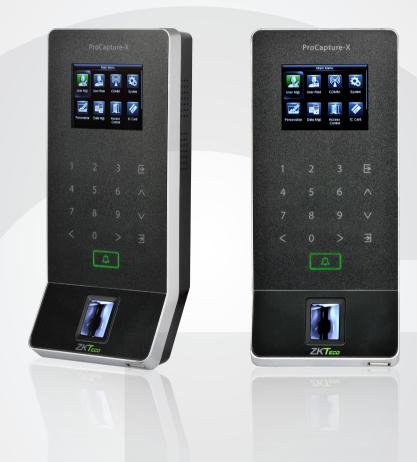

# **ProCapture-X** POE Fingerprint Access Control Terminal

**ProCapture-X** is a POE fingerprint access control terminal with the most advanced SilkID technology, which not only possesses outstandingly high identification rate towards dry, wet and rough finger, but also provides the utmost security with its live finger detecting capability.

The device is designed in horizon style design and is equipped with touch keypad, which provides a superior touching experience. It also offers flexibility standalone installation or with any third-party access control panel that supports standard wiegand signal. TCP/IP, RS485 and Wi-Fi (Optional) are available that the device can be used in different networks.

# **Features**

Modern Design & Interactive UI

Revolutionary SilkID **Fingerprint Sensor** 

Multiple Verification Modes: Fingerprint / Card / Password

Outstanding Performance With Dry, Wet and Rough Fingers

#### Hardware

- G 1.2GHz High Speed CPU
- G Memory 128MB RAM / 256MB Flash SilkID Fingerprint Sensor 2.4 Inches TFT-LCD Screen 125KHz EM Reader / Mifare(Optional) Hi-Fi Voice & Indicator Tamper Switch Alarm
- G Touch Keypad
- G POE(Standard IEEE 802.3at) Wireless doorbell(Optional)