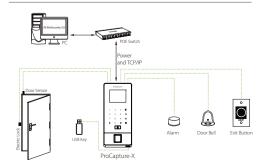

### Access Control Interface:

Lock Relay Output Alarm Output/Auxiliary Input Exit Button / Door Sensor Security Relay Box