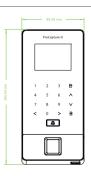

# **ProCapture-X** POE Fingerprint Access Control Terminal

**ProCapture-X** is a POE fingerprint access control terminal with the most advanced SilkID technology, which not only possesses outstandingly high identification rate towards dry, wet and rough finger, but also provides the utmost security with its live finger detecting capability.

The device is designed in horizon style design and is equipped with touch keypad, which provides a superior touching experience. It also offers flexibility standalone installation or with any third-party access control panel that supports standard wiegand signal. TCP/IP, RS485 and Wi-Fi (Optional) are available that the device can be used in different networks.

# **Dimensions** (mm)