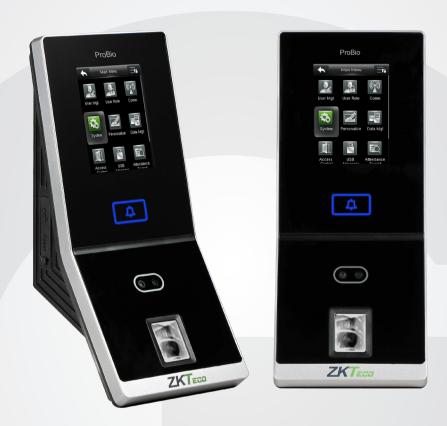

# **ProBio**

# Multi-Biometric Access Control Terminal

**ProBio** is the first access control terminal to apply the most advanced Silk ID and face technology together. Silk ID not only has outstandingly high identification rate towards dry, wet, and rough fingers, but also provides the utmost security with alive finger detection. It can operate under strong light, and activates automatically when finger approaches to save power.

### **Features**

Revolutionary SilkID Fingerprint Sensor

Multiple Verification Modes: Face / Fingerprint / Card / Password

Outstanding Performance With Dry, Wet and Rough Fingers

Simple Management & Scalability

#### Hardware

- □ 1.2GHz High Speed CPU
- Memory 128MB RAM / 256MB Flash SilkID Fingerprint Sensor
- € 2,8 Inches TFT-LCD Touch Screen 125KHz EM Reader / Mifare (Optional) Hi-Fi Voice & Indicator Tamper Switch Alarm
- Dual IR Camera