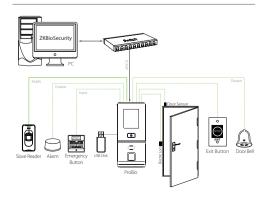

#### Communication

GTCP/IP, RS485 (For Slave Reader) USB Host Wiegand Input / Output Security Relay Box

#### Access Control Interface

Lock Relay Output Alarm Output / Auxiliary Input Exit Button / Door Sensor Doorbell Output

#### Compatibility

Wiegand Slave Reader GRS485 FP Slave Reader ZKBioSecurity Software

## Configuration