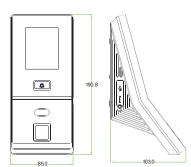

### Additional Info

Working Temperature: -10 °C ~ 50 °C Dimensions:  $190.8 \times 85 \times 103 \text{ mm}$ ZKFace v7.0 & ZKFinger v10.0 Algorithms Fingerprint: FAR≤0.0001% FRR≤0.01% Face: FAR≤0.001% FRR≤1% Package Includes 12V 3A Power Supply

## **Dimensions** (mm)