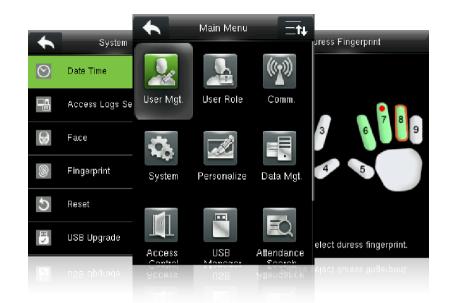

#### Standard Functions

Access Levels / Groups / Holidays DST / Bell Schedule Duress Mode Anti-Passback Record Query Custom Wallpaper & Screen Saver

### **Special Functions**

- Multiple Biometric Verification Modes
- Alive Finger Detection
- **E**vent Snapshot User Photo ZK Encrypted Card (Optional) Fingerprint Card