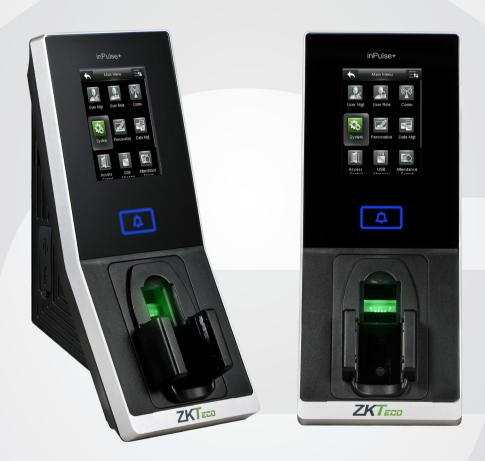

# inPulse+ Multi-Biometric Finger Vein Standalone Access Control Terminal

inPulse+ is a multi-biometric reader capable of capturing and processing finger vein and fingerprint biometric data at the same time. Ergonomic, intuitive and highly secured, inPulse+ leads us to a new era of enhancing security with biometrics. Its infra-red rays illuminate the vein pattern which is then converted into a biometric template. Both the vein and fingerprint templates are then stored in the database for subsequent matching.

#### **Features**

Modern Design & Interactive UI

Dual Finger Vein & Fingerprint Authentication

Multiple Verification Modes: Finger Vein / Fingerprint / Card / Password

Simple Management & Scalability

TFT-LCD Color Touch Screen