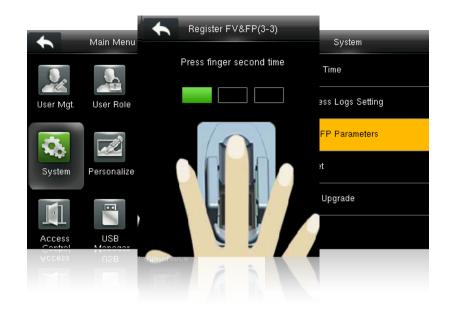

# inPulse+ Multi-Biometric Finger Vein Standalone Access Control Terminal

inPulse+ is a multi-biometric reader capable of capturing and processing finger vein and fingerprint biometric data at the same time. Ergonomic, intuitive and highly secured, inPulse+ leads us to a new era of enhancing security with biometrics. Its infra-red rays illuminate the vein pattern which is then converted into a biometric template. Both the vein and fingerprint templates are then stored in the database for subsequent matching.

#### **Special Functions**

Multiple Biometric Verification Modes ZK Encrypted Card (Optional)