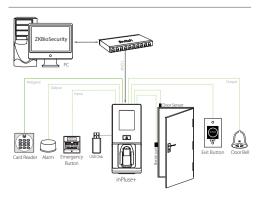

# **Configuration**

#### Communication

GTCP/IP **USB** Host Wiegand Input / Output Security Relay Box

#### Access Control Interface

Lock Relay Output Alarm Output / Auxiliary Input Exit Button / Door Sensor Doorbell Output

#### Compatibility

Wiegand Slave Reader ZKBioSecurity Software