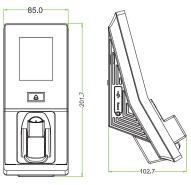

## **Dimensions (mm)**

#### Additional Info

Working Temperature: -10 °C  $\sim$  50 °C Dimensions:  $201.7 \times 85 \times 102.7$  mm. ZKVein v3.0 & ZKFinger v10.0 Algorithms Finger Vein & Fingerprint: FAR≤0.0001% FRR≤0.01%