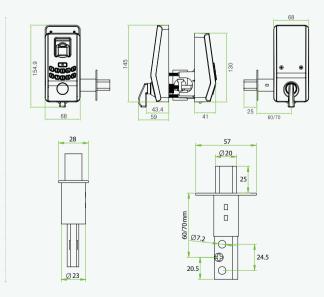

adbolt in minutes with just a screwdriver
- Automatic motor locks door with the push of a button

- Three independent unlocking methods
  - Fingerprint, Password, Key
- Smart alarm for low battery & unlocking status
- Easy to program and use
- Easy to install no wiring
- Backset is adjustable (60 mm or 70 mm)

## Specifications

| Material              | Zinc Alloy                  |
|-----------------------|-----------------------------|
| Fingerprint Capacity  | 100                         |
| Password Capacity     | 100                         |
| Operating Temperature | 0 °C - 45 °C                |
| Power Supply          | 4 × AA Alkaline Battery     |
| Backup Unlock         | Mechanical Key & 9V Battery |
| <b>Door Thickness</b> | 35-50 mm                    |

## Dimensions (mm)