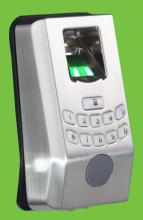

## HL100 Fingerprint Deadbolt Lock

- New generation fingerprint recognition algorithm
- American standard single deadbolt
- Rugged and compact steel construction
- Illuminated keypad for easy visibility
- Replace any standard deadbolt in minutes with just a screwdriver
- Automatic motor locks door with the push of a button

- Three independent unlocking methods
  - Fingerprint, Password, Key
- Smart alarm for low battery & unlocking status
- Easy to program and use
- Easy to install no wiring
- Backset is adjustable (60 mm or 70 mm)