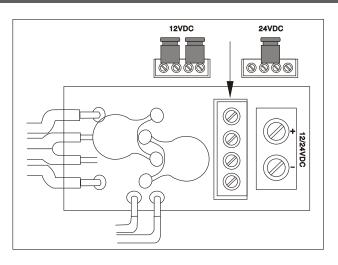

# **Wall Mount Door Holder**

Model:YD-606

### **Basic Instruction**

Dual Voltage Selectable (12VDC or 24VDC) Emergency Release Button/Test Button Wall Mounting Direction

Low Current Consumption Reliable Fail-Safe Mechanism **Durable and Silence Operation** 

### **Specifications**

• Size: 80Lx80Wx120H(mm)

Voltage: 12/24VDC+10%(Adjustment)

 Current Draw: 12V/140mA 24V/70mA Optional: Manual door release button

Surface Temp: ≤+20°C

• Operating Temp:  $0\sim +55^{\circ}$ C(14-131F)

Weight: 1.05kg

Holding Force: 50kg(110Lbs)

Suitable for: All Kinds of Single

**Double Smokeproof Doors** 

Suitable Humidity: 0~95%

Finishes for Shell: High Temperature Paint

Environmental Protection Zinc

Finishes for Armature: Zinc

#### **Dimension**





## Installation



Installation



Wiring Instructions