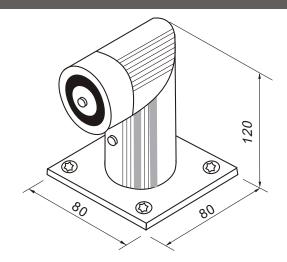

# **Wall Mount Door Holder**

Model:YD-606

### **Basic Instruction**

Dual Voltage Selectable (12VDC or 24VDC) Emergency Release Button/Test Button Wall Mounting Direction

Low Current Consumption Reliable Fail-Safe Mechanism **Durable and Silence Operation** 

### **Specifications**

• Size: 80Lx80Wx120H(mm)

Voltage: 12/24VDC+10%(Adjustment)

 Current Draw: 12V/140mA 24V/70mA Optional: Manual door release button

Surface Temp: ≤+20°C

• Operating Temp:  $0\sim +55^{\circ}$ C(14-131F)

Weight: 1.05kg

Holding Force: 50kg(110Lbs)

Suitable for: All Kinds of Single

**Double Smokeproof Doors** 

Suitable Humidity: 0~95%

Finishes for Shell: High Temperature Paint

Environmental Protection Zinc

Finishes for Armature: Zinc

#### **Dimension**





## Installation



Installation



Wiring Instructions