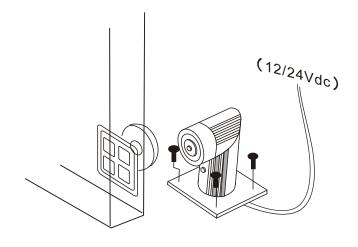

# **Wall Mount Door Holder**

Model:YD-606

### **Basic Instruction**

Dual Voltage Selectable (12VDC or 24VDC) Emergency Release Button/Test Button Wall Mounting Direction

Low Current Consumption Reliable Fail-Safe Mechanism **Durable and Silence Operation** 

### **Specifications**

• Size: 80Lx80Wx120H(mm)

Voltage: 12/24VDC+10%(Adjustment)

 Current Draw: 12V/140mA 24V/70mA Optional: Manual door release button

Surface Temp: ≤+20°C

• Operating Temp:  $0\sim +55^{\circ}$ C(14-131F)

Weight: 1.05kg

Holding Force: 50kg(110Lbs)

Suitable for: All Kinds of Single

**Double Smokeproof Doors** 

Suitable Humidity: 0~95%

Finishes for Shell: High Temperature Paint

Environmental Protection Zinc

Finishes for Armature: Zinc

#### **Dimension**





## Installation



Installation



Wiring Instructions