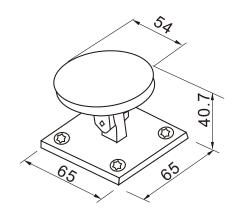

# **Wall Mount Door Holder**

Model:YD-606

### **Basic Instruction**

Dual Voltage Selectable (12VDC or 24VDC) Emergency Release Button/Test Button Wall Mounting Direction

Low Current Consumption Reliable Fail-Safe Mechanism **Durable and Silence Operation** 

### **Specifications**

• Size: 80Lx80Wx120H(mm)

Voltage: 12/24VDC+10%(Adjustment)

 Current Draw: 12V/140mA 24V/70mA Optional: Manual door release button

Surface Temp: ≤+20°C

• Operating Temp:  $0\sim +55^{\circ}$ C(14-131F)

Weight: 1.05kg

Holding Force: 50kg(110Lbs)

Suitable for: All Kinds of Single

**Double Smokeproof Doors** 

Suitable Humidity: 0~95%

Finishes for Shell: High Temperature Paint

Environmental Protection Zinc

Finishes for Armature: Zinc

#### **Dimension**





## Installation



Installation



Wiring Instructions