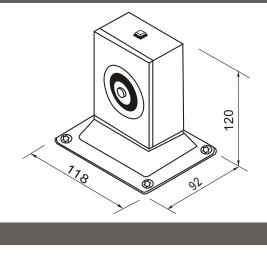

#### **Specifications**

- Dimensions: 116Lx93Wx118H(mm)
- Voltage: 24VDC
- Current Draw: 24V/70mA
- Optional: Manual door release button
- Surface Temp: ≤+20°C
- Operating Temp: -10~+55℃(14-131F)
- Weight: 0.96kg

## Dimension

5.0 0 65 65 65 Low Current Consumption Reliable Fail-Safe Mechanism Durable and Silence Operation

Holding Force: 50kg(110Lbs)

- Suitable for: All Kinds of Single Double Smokeproof Door
- Suitable Humidity: 0~90% (relative humidity)
- Finishes for Shell: High Temperature Paint and Environmental Protection Zinc
- Finishes for Armature: Zinc