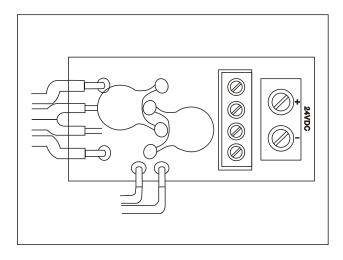

# Floor and Wall Mount Door Holder Model:YD-605

### **Basic Instruction**

24VDC(12/24VDC need order) Emergency Release Button/Test Button Wall Mounting Direction

#### **Specifications**

- Dimensions: 116Lx93Wx118H(mm)
- Voltage: 24VDC
- Current Draw: 24V/70mA
- Optional: Manual door release button
- Surface Temp: ≤+20°C
- Operating Temp: -10~+55℃(14-131F)
- Weight: 0.96kg

## Dimension

5.0 0 65 65 65 Low Current Consumption Reliable Fail-Safe Mechanism Durable and Silence Operation

Holding Force: 50kg(110Lbs)

- Suitable for: All Kinds of Single Double Smokeproof Door
- Suitable Humidity: 0~90% (relative humidity)
- Finishes for Shell: High Temperature Paint and Environmental Protection Zinc
- Finishes for Armature: Zinc





#### **Wiring Instructions**

Installation



Installation