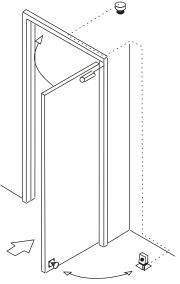

# Floor and Wall Mount Door Holder Model:YD-605

### **Basic Instruction**

24VDC(12/24VDC need order) Emergency Release Button/Test Button Wall Mounting Direction

#### **Specifications**

- Dimensions: 116Lx93Wx118H(mm)
- Voltage: 24VDC
- Current Draw: 24V/70mA
- Optional: Manual door release button
- Surface Temp: ≤+20°C
- Operating Temp: -10~+55℃(14-131F)
- Weight: 0.96kg

## Dimension

5.0 0 65 65 65 Low Current Consumption Reliable Fail-Safe Mechanism Durable and Silence Operation

Holding Force: 50kg(110Lbs)

- Suitable for: All Kinds of Single Double Smokeproof Door
- Suitable Humidity: 0~90% (relative humidity)
- Finishes for Shell: High Temperature Paint and Environmental Protection Zinc
- Finishes for Armature: Zinc





#### **Wiring Instructions**

Installation



Installation