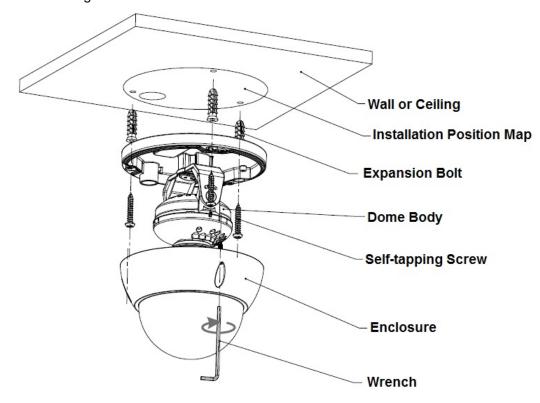

Figure 1-1

Please refer to Figure 1-2 for focus and zoom adjustment of **Model A.** 

Figure 1-2

Please refer to Figure 1-3 and 1-4 for the installation of **Model B**.

Figure 1-3

Figure 1-4