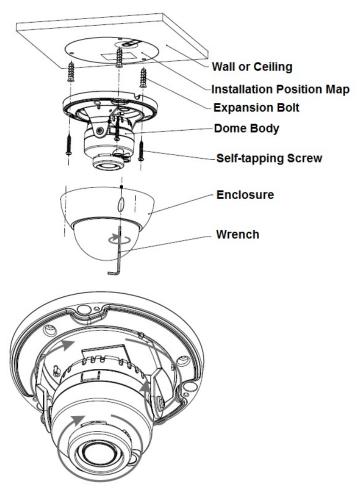

## Note:

- If you want to install in the wood surface, expansion bolts are not necessary.
- The screw depth shall reserve 8mm-10mm to secure the bracket.

Please refer to Figure 1-1 for installation of **Model A**.

Figure 1-1

Please refer to Figure 1-2 for focus and zoom adjustment of **Model A.** 

Figure 1-2

Please refer to Figure 1-3 and 1-4 for the installation of **Model B**.

Figure 1-3

Figure 1-4