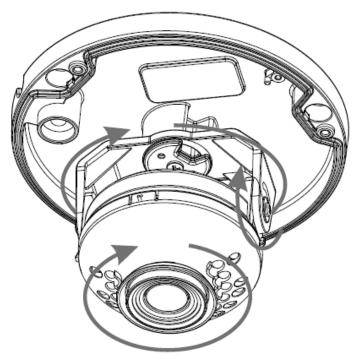

Figure 1-1

Please refer to Figure 1-2 for focus and zoom adjustment of **Model A.** 

Figure 1-2

Please refer to Figure 1-3 and 1-4 for the installation of **Model B**.

Figure 1-3

Figure 1-4