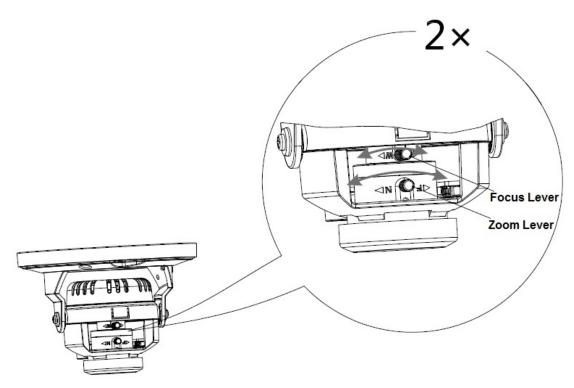

Figure 1-1

Please refer to Figure 1-2 for focus and zoom adjustment of **Model A.** 

Figure 1-2

Please refer to Figure 1-3 and 1-4 for the installation of **Model B**.

Figure 1-3

Figure 1-4