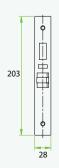

## **LH**4000 RFID Hotel Lock



- With advanced 13.56mhz Mifare-1 card technology
- American standard mortise with 5 latches
- Zinc Alloy housing with bright chrome finish (Only outdoor unit)
- With professional hotel lock management software single click install
- Audit trail records the latest 224 lock transactions
- With warning beeps in low battery power
- Backset is 70 mm

## Specifications

**Software:** ZKBiolock Hotel Lock System

Card Type: ISO14443 (RFID) Type-A

S70 4KB/ S50 1KB

Operating Temperature: 0 - 45 °C Net Weight: 3 kg

Package Dimension: 410×218×145 mm Door Thickness: 35-55 mm

## Dimensions (mm)