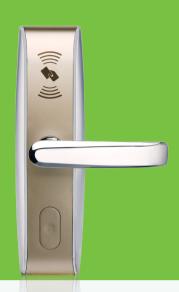

## **LH**4000 RFID Hotel Lock

- With advanced 13.56mhz Mifare-1 card technology
- American standard mortise with 5 latches
- Zinc Alloy housing with bright chrome finish (Only outdoor unit)
- With professional hotel lock management software single click install
- Audit trail records the latest 224 lock transactions
- With warning beeps in low battery power
- Backset is 70 mm