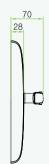

## **LH**4000 RFID Hotel Lock



- With advanced 13.56mhz Mifare-1 card technology
- American standard mortise with 5 latches
- Zinc Alloy housing with bright chrome finish (Only outdoor unit)
- With professional hotel lock management software single click install
- Audit trail records the latest 224 lock transactions
- With warning beeps in low battery power
- Backset is 70 mm

## Specifications

**Software:** ZKBiolock Hotel Lock System

Card Type: ISO14443 (RFID) Type-A

S70 4KB/ S50 1KB

Operating Temperature: 0 - 45 °C Net Weight: 3 kg

Package Dimension: 410×218×145 mm Door Thickness: 35-55 mm

## Dimensions (mm)