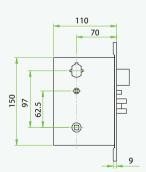

## **LH**4000 RFID Hotel Lock



- With advanced 13.56mhz Mifare-1 card technology
- American standard mortise with 5 latches
- Zinc Alloy housing with bright chrome finish (Only outdoor unit)
- With professional hotel lock management software single click install
- Audit trail records the latest 224 lock transactions
- With warning beeps in low battery power
- Backset is 70 mm

## Specifications

**Software:** ZKBiolock Hotel Lock System

Card Type: ISO14443 (RFID) Type-A

S70 4KB/ S50 1KB

Operating Temperature: 0 - 45 °C Net Weight: 3 kg

Package Dimension: 410×218×145 mm Door Thickness: 35-55 mm

## Dimensions (mm)