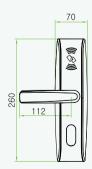

## **LH**4000 RFID Hotel Lock



- With advanced 13.56mhz Mifare-1 card technology
- American standard mortise with 5 latches
- Zinc Alloy housing with bright chrome finish (Only outdoor unit)
- With professional hotel lock management software single click install
- Audit trail records the latest 224 lock transactions
- With warning beeps in low battery power
- Backset is 70 mm

## Specifications

**Software:** ZKBiolock Hotel Lock System

Card Type: ISO14443 (RFID) Type-A

S70 4KB/ S50 1KB

Operating Temperature: 0 - 45 °C Net Weight: 3 kg

Package Dimension: 410×218×145 mm Door Thickness: 35-55 mm

## Dimensions (mm)