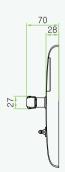

## **LH**4000 RFID Hotel Lock



- With advanced 13.56mhz Mifare-1 card technology
- American standard mortise with 5 latches
- Zinc Alloy housing with bright chrome finish (Only outdoor unit)
- With professional hotel lock management software single click install
- Audit trail records the latest 224 lock transactions
- With warning beeps in low battery power
- Backset is 70 mm

## Specifications

**Software:** ZKBiolock Hotel Lock System

Card Type: ISO14443 (RFID) Type-A

S70 4KB/ S50 1KB

Operating Temperature: 0 - 45 °C Net Weight: 3 kg

Package Dimension: 410×218×145 mm Door Thickness: 35-55 mm

## Dimensions (mm)