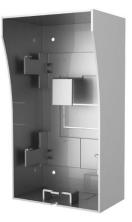

## DS-KAB02 Protective Shield

- Stainless Steel
- For Wall Mounting Villa Door Station (DS-KV8X02-IM)
- No Insulation

Available Models: DS-KAB02