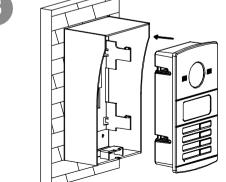

## **Installation**

Install the door station onto part 1 of the protective shield.

Affix the protective shield onto the wall with four screws.

Δ

Secure the door station to the shield with the set screw.

Hikvision USA Inc., 18639 Railroad Street, City of Industry, CA 91748, USA • Hikvision Canada, 4848 rue Levy, St-Laurent, Quebec, Canada, H4R 2P1 Tel: +1-909-895-0400 • Toll Free in USA: +1-866-200-6690 • © 2017 Hikvision USA Inc. • All Rights Reserved • Specifications subject to change without notice.