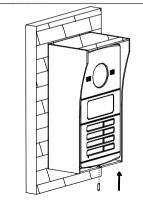

## **Installation**

Install the door station onto part 1 of the protective shield.

Affix the protective shield onto the wall with four screws.

Δ

Secure the door station to the shield with the set screw.

Hikvision USA Inc., 18639 Railroad Street, City of Industry, CA 91748, USA • Hikvision Canada, 4848 rue Levy, St-Laurent, Quebec, Canada, H4R 2P1 Tel: +1-909-895-0400 • Toll Free in USA: +1-866-200-6690 • © 2017 Hikvision USA Inc. • All Rights Reserved • Specifications subject to change without notice.