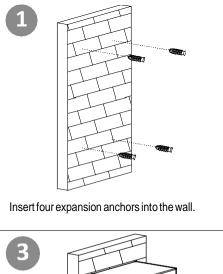

## **Installation**

Install the door station onto part 1 of the protective shield.

Affix the protective shield onto the wall with four screws.

Δ

Secure the door station to the shield with the set screw.

Hikvision USA Inc., 18639 Railroad Street, City of Industry, CA 91748, USA • Hikvision Canada, 4848 rue Levy, St-Laurent, Quebec, Canada, H4R 2P1 Tel: +1-909-895-0400 • Toll Free in USA: +1-866-200-6690 • © 2017 Hikvision USA Inc. • All Rights Reserved • Specifications subject to change without notice.