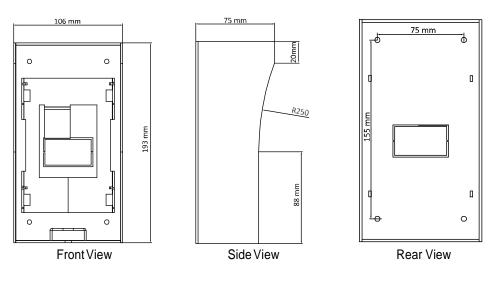

## **Dimensions**

## **Specifications**

|                        | DS-KAB02                                        |  |
|------------------------|-------------------------------------------------|--|
| Housing Material       | Stainless Steel SUS201                          |  |
| Inner-Shell Material   | SGCC                                            |  |
| Working Temperature    | -22° to 158° F (-30° to +70° C)                 |  |
| Working Humidity       | 10% to 90%                                      |  |
| Dimensions (L x W x H) | 7.60" × 4.17" × 3.15" (193 mm × 106 mm × 80 mm) |  |