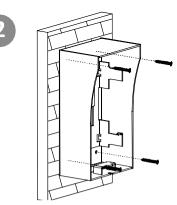

## **Installation**

Install the door station onto part 1 of the protective shield.

Affix the protective shield onto the wall with four screws.

Δ

Secure the door station to the shield with the set screw.

Hikvision USA Inc., 18639 Railroad Street, City of Industry, CA 91748, USA • Hikvision Canada, 4848 rue Levy, St-Laurent, Quebec, Canada, H4R 2P1 Tel: +1-909-895-0400 • Toll Free in USA: +1-866-200-6690 • © 2017 Hikvision USA Inc. • All Rights Reserved • Specifications subject to change without notice.